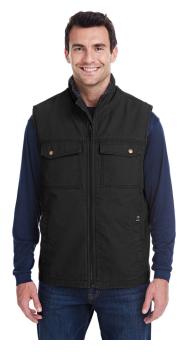

### **Dri Duck Men's Trek Vest**

#### **Features**

- Double chest patch pocket with snap closure
- Quilted nylon lined body with 3oz of polyfil insulation
- Triple-needle stitching to reinforce high stress seams
- Heavy-duty metal zipper with easy grab puller
- Inside cell phone pocket

# lined collar and back yoke Sizes

**Fabric** 

canvas

■ 10 oz. 100% cotton canyon cloth™

■ 12 oz. snow top polyester sherpa

- S 4XL
- S 4X